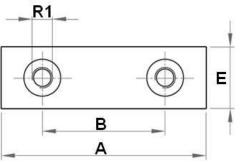

## Lower plate, heavy serie

## DIN 3015/2

| Part n <sup>o</sup> | R1  | GROUP | ØD | Α   | В  | С | E  | S  |
|---------------------|-----|-------|----|-----|----|---|----|----|
|                     |     |       |    |     |    |   |    |    |
| APINP1              | M10 | 1     | 18 | 74  | 33 | 8 | 30 | 8  |
| APINP2              | M10 | 2     | 18 | 86  | 45 | 8 | 30 | 8  |
| APINP3              | M10 | 3     | 18 | 100 | 60 | 8 | 30 | 8  |
| APINP4              | M12 | 4     | 20 | 140 | 90 | 8 | 45 | 10 |