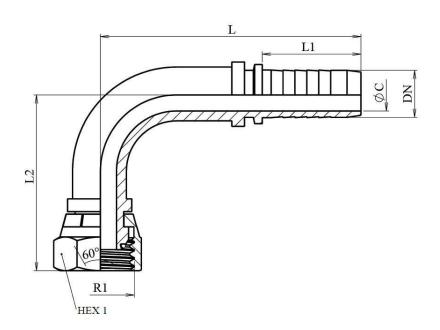

## BSP Swivel female 60° cone with o'ring (90° Elbow)

DICSA

Mild Steel 1.0737 (or equivalent)

1/1

| Part no   | DN    | R1        | L    | L1   | L2   | HEX 1 | øс  |
|-----------|-------|-----------|------|------|------|-------|-----|
|           |       |           |      |      |      |       |     |
| 241170404 | 1/4"  | 1/4" BSP  | 55,6 | 28   | 30   | 19    | 4   |
| 241170606 | 3/8"  | 3/8" BSP  | 68   | 29,5 | 38   | 22    | 7   |
| 241170808 | 1/2"  | 1/2" BSP  | 73   | 30,5 | 42   | 27    | 9,5 |
| 241171010 | 5/8"  | 5/8" BSP  | 76   | 34   | 52   | 30    | 12  |
| 241171212 | 3/4"  | 3/4" BSP  | 103  | 39   | 61   | 32    | 15  |
| 241171616 | 1"    | 1" BSP    | 121  | 47   | 80   | 41    | 19  |
| 241172016 | 1"    | 1"1/4 BSP | 126  | 47   | 74,5 | 50    | 19  |
| 241172020 | 1"1/4 | 1"1/4 BSP | 146  | 54,5 | 96   | 50    | 26  |
| 241172420 | 1"1/4 | 1"1/2 BSP | 146  | 54,5 | 106  | 55    | 26  |
| 241172424 | 1"1/2 | 1"1/2 BSP | 163  | 58   | 111  | 55    | 32  |
| 241173232 | 2"    | 2" BSP    | 211  | 72   | 130  | 70    | 44  |