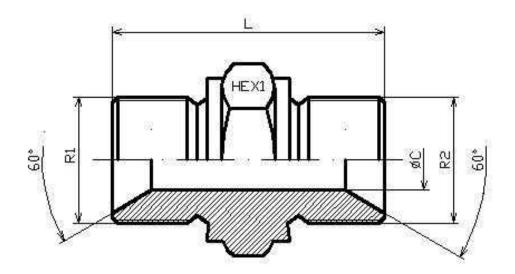

## Adaptor BSP male-BSP male (60°)

Page: 1/1

| Part no    | R1        | R2        | L  | HEX 1 | ØС   |
|------------|-----------|-----------|----|-------|------|
|            |           |           |    |       |      |
| A101002    | 1/8" BSP  | 1/8" BSP  | 25 | 14    | 5    |
| A101004    | 1/4" BSP  | 1/4" BSP  | 32 | 17    | 4,7  |
| A101004H19 | 1/4" BSP  | 1/4" BSP  | 30 | 19    | 6    |
| A101006    | 3/8" BSP  | 3/8" BSP  | 35 | 22    | 7,9  |
| A101008    | 1/2" BSP  | 1/2" BSP  | 41 | 27    | 11,1 |
| A101010    | 5/8" BSP  | 5/8" BSP  | 44 | 30    | 14   |
| A101012    | 3/4" BSP  | 3/4" BSP  | 45 | 32    | 16,7 |
| A101016    | 1" BSP    | 1" BSP    | 54 | 41    | 22,2 |
| A101020    | 1"1/4 BSP | 1"1/4 BSP | 56 | 50    | 28,6 |
| A101024    | 1"1/2 BSP | 1"1/2 BSP | 61 | 55    | 33,3 |
| A101032    | 2" BSP    | 2" BSP    | 71 | 70    | 46   |