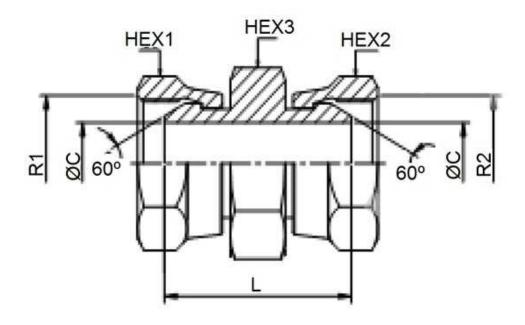

## Adaptor BSP swivel female - BSP swivel female (60°)

Page: 1/1

| Part no | R1        | R2        | HEX 1 | HEX 2 | HEX 3 | øс   | L    |
|---------|-----------|-----------|-------|-------|-------|------|------|
|         |           |           |       |       |       |      |      |
| A117204 | 1/4" BSP  | 1/4" BSP  | 19    | 19    | 14    | 4,5  | 29   |
| A117206 | 3/8" BSP  | 3/8" BSP  | 22    | 22    | 17    | 7,1  | 32,5 |
| A117208 | 1/2" BSP  | 1/2" BSP  | 27    | 27    | 22    | 10   | 38   |
| A117212 | 3/4" BSP  | 3/4" BSP  | 32    | 32    | 27    | 15,5 | 43,5 |
| A117216 | 1" BSP    | 1" BSP    | 41    | 41    | 36    | 20,5 | 50   |
| A117220 | 1"1/4 BSP | 1"1/4 BSP | 50    | 50    | 41    | 26   | 55   |
| A117224 | 1"1/2 BSP | 1"1/2 BSP | 55    | 55    | 50    | 31   | 58   |
| A117232 | 2" BSP    | 2" BSP    | 70    | 70    | 60    | 43,5 | 61,5 |