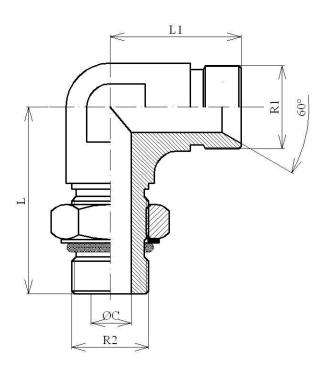

## 90° Elbow BSP male-BSP male adjustable forge

Page: 1/1

| Part no   | R1        | R2        | L    | L1   | øс   |
|-----------|-----------|-----------|------|------|------|
|           |           |           |      |      |      |
| S11970404 | 1/4" BSP  | 1/4" BSP  | 27,6 | 25,4 | 4,7  |
| S11970604 | 3/8" BSP  | 1/4" BSP  |      |      |      |
| S11970606 | 3/8" BSP  | 3/8" BSP  | 32,9 | 28,5 | 7,9  |
| S11970806 | 1/2" BSP  | 3/8" BSP  |      |      |      |
| S11970808 | 1/2" BSP  | 1/2" BSP  | 42   | 32,5 | 11,1 |
| S11971208 | 3/4" BSP  | 1/2" BSP  |      |      |      |
| S11971212 | 3/4" BSP  | 3/4" BSP  | 51,3 | 41,3 | 16,7 |
| S11971612 | 1" BSP    | 3/4" BSP  |      |      |      |
| S11971616 | 1" BSP    | 1" BSP    | 54,2 | 44,5 | 22,2 |
| S11972020 | 1"1/4 BSP | 1"1/4 BSP | 62,9 | 50,8 | 28,6 |