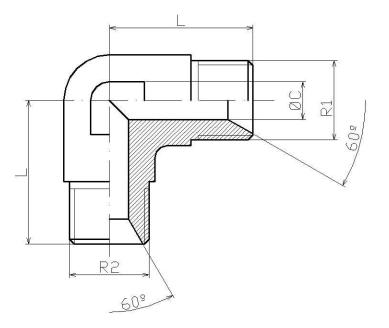

## 90° Elbow BSP male (60°)-BSP male (60°) forge

| Part n <sup>o</sup> | R1        | R2        | L    | ØC   |
|---------------------|-----------|-----------|------|------|
|                     |           |           |      |      |
| S119004             | 1/4" BSP  | 1/4" BSP  | 25,4 | 4,7  |
| S119006             | 3/8" BSP  | 3/8" BSP  | 28,5 | 7,9  |
| S119008             | 1/2" BSP  | 1/2" BSP  | 32,5 | 11,1 |
| S119012             | 3/4" BSP  | 3/4" BSP  | 41,3 | 16,7 |
| S119016             | 1" BSP    | 1" BSP    | 44,5 | 22,2 |
| S119020             | 1"1/4 BSP | 1"1/4 BSP | 52   | 28,6 |